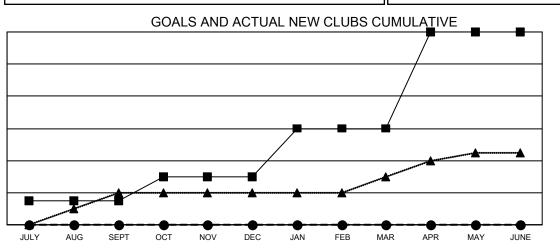

## GMT MONTHLY MEMBERSHIP PROGRESS REPORT Results as of: 11/30/2024

Multiple District 201

LOCATION: AUSTRALIA

GMT: OPEN

GMT CA 7

| Clubs                 |               |           |               | Members               |                          |                         |                                                    |  |  |
|-----------------------|---------------|-----------|---------------|-----------------------|--------------------------|-------------------------|----------------------------------------------------|--|--|
| RESULTS FOR 2024-2025 |               |           |               | RESULTS FOR 2024-2025 |                          |                         |                                                    |  |  |
| QUARTER               | NEW CLUB GOAL | NEW CLUBS | DROPPED CLUBS | QUARTER               | EMBER GROWTH NET<br>GOAL | MEMBER GROWTH<br>ACTUAL | DROPPED<br>MEMBERS ACTUAL<br>(including transfers) |  |  |
| JULY/AUG/SEPT         | 3             | 0         | 12            | JULY/AUG/SEPT         | - 415                    | 738                     | 638                                                |  |  |
| OCT/NOV/DEC           | 3             | 0         | 2             | OCT/NOV/DEC           | 537                      | 414                     | 465                                                |  |  |
| JAN/FEB/MAR           | 6             | 0         | 0             | JAN/FEB/MAR           | 430                      | 0                       | 0                                                  |  |  |
| APR/MAY/JUNE          | 12            | 0         | 0             | APR/MAY/JUNE          | 515                      | 0                       | 0                                                  |  |  |

CURRENT YEAR ACTUAL NEW CLUBS

▲ - LAST YEAR ACTUAL NEW CLUBS

| DROPPED CLUBS: 14             |       | 437 CLUBS OF 1137 ADDED 1 OR MORE | GENDER DISTRIBUTION        |                 |   |
|-------------------------------|-------|-----------------------------------|----------------------------|-----------------|---|
|                               |       | NEW MEMBERS                       | MALE                       | 13,507 (61.15%) |   |
| DROPPED MEMBERS               |       |                                   | FEMALE                     | 8,582 (38.85%)  |   |
| DECEASED 140                  |       | CLICK HERE FOR CUMULATIVE         | TOTAL FAMILY UNIT MEMBERS  |                 | 0 |
| CLUB CANCELLED 5<br>OTHER 923 |       | MEMBERSHIP DATA                   | FAMILY MEMBERS PAYING HALF |                 |   |
| TOTAL                         | 1,068 |                                   | DUES                       |                 |   |