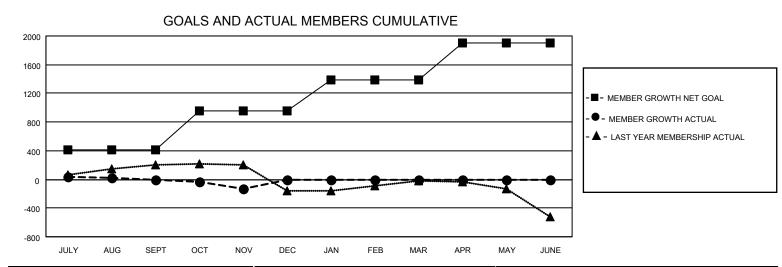

## GMT MONTHLY MEMBERSHIP PROGRESS REPORT Results as of: 11/30/2024

Multiple District 201

LOCATION: AUSTRALIA

GMT: OPEN

GMT CA 7

| Clubs                 |               |           |               | Members               |                          |                         |                                                    |  |  |
|-----------------------|---------------|-----------|---------------|-----------------------|--------------------------|-------------------------|----------------------------------------------------|--|--|
| RESULTS FOR 2024-2025 |               |           |               | RESULTS FOR 2024-2025 |                          |                         |                                                    |  |  |
| QUARTER               | NEW CLUB GOAL | NEW CLUBS | DROPPED CLUBS | QUARTER               | EMBER GROWTH NET<br>GOAL | MEMBER GROWTH<br>ACTUAL | DROPPED<br>MEMBERS ACTUAL<br>(including transfers) |  |  |
| JULY/AUG/SEPT         | 3             | 0         | 12            | JULY/AUG/SEPT         | - 415                    | 738                     | 638                                                |  |  |
| OCT/NOV/DEC           | 3             | 0         | 2             | OCT/NOV/DEC           | 537                      | 414                     | 465                                                |  |  |
| JAN/FEB/MAR           | 6             | 0         | 0             | JAN/FEB/MAR           | 430                      | 0                       | 0                                                  |  |  |
| APR/MAY/JUNE          | 12            | 0         | 0             | APR/MAY/JUNE          | 515                      | 0                       | 0                                                  |  |  |